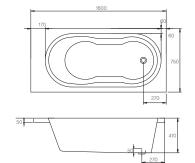

#### 메모리1800

Size: 1,800 x 800 x 410 Size: 1,700 x 800 x 410 Size: 1,600 x 800 x 410 Size: 1,500 x 800 x 410

#### 타이탄1800

Size: 1,600 x 800 x 410 Size: 1,500 x 800 x 410 Size: 1,800 x 750 x 410 Size: 1,700 x 750 x 410 Size: 1,600 x 750 x 410 Size: 1,500 x 750 x 410