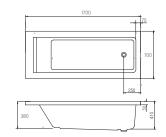

제이드1620

Size: 1,620 x 870 x 455





#### 오타와1800

Size: 1,800 x 900 x 410





 $\bigotimes$ 



Size: 1,700 x 850 x 420





코스모스1600

Size: 1,600 x 800 x 400







#### 메모리W1800

Size: 1,800 x 800 x 410 Size: 1,700 x 800 x 410 Size: 1,600 x 800 x 410 Size: 1,500 x 800 x 410









#### 메모리1800

Size: 1,800 x 800 x 410 Size: 1,700 x 800 x 410 Size: 1,600 x 800 x 410 Size: 1,500 x 800 x 410





#### 타이탄1800

Size: 1,600 x 800 x 410 Size: 1,500 x 800 x 410 Size: 1,800 x 750 x 410 Size: 1,700 x 750 x 410 Size: 1,600 x 750 x 410 Size: 1,500 x 750 x 410





#### Size: 1,500 x 800 x 400 Size: 1,700 x 750 x 400 Size: 1,600 x 750 x 400 Size: 1,500 x 750 x 400

에픽1700

Size: 1,500 x 750 x 400 Size: 1,500 x 750 x 400 Size: 1,700 x 700 x 400 Size: 1,600 x 700 x 400 Size: 1,500 x 700 x 400





## 펠리스1700

Size: 1,700 x 700 x 410 Size: 1,600 x 700 x 410 Size: 1,500 x 700 x 410 Size: 1,400 x 700 x 410 Size: 1,400 x 750 x 410

c



#### 아로1700

Size: 1,700 x 750 x 470







#### 레오1600

Size: 1,600 x 700 x 380 Size: 1,500 x 700 x 380







Size: 1,640 x 800 x 470



e







#### 플래티넘1600

Size: 1,600 x 800 x 420

윌로우1600

Size: 1,600 x 750 x 410





라크1800

Size: 1,800 x 800 x 430 Size: 1,600 x 800 x 430 Size: 1,600 x 750 x 430 Size: 1,500 x 750 x 430 Size: 1,600 x 700 x 430 Size: 1,500 x 700 x 430





e





Д



브라이드1600

Size: 1,600 x 750 x 410 Size: 1,500 x 750 x 410

#### 로터스1500

Size: 1,500 x 750 x 410







Size: 1,500 x 750 x 430



c





Size: 1,900 x 1,000 x 450 Size: 1,650 x 850 x 450

Size: 1,300 x 700 x 380

### 스머프1300







**머메이드** Size: 1,500 x 750 x 600