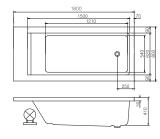

it's SPA will uphold the concept of innovation, continuous develop high-grade series of bathroom products to adapt to the needs of a variety of customers.

듀엣1800

Size: 1,800 x 1,200 x 475

플루토1800

Size: 1,800 x 1,200 x 435