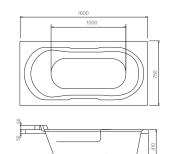

x 750 x 410 Size: 1,500 x 750 x 410





#### Size: 1,500 x 800 x 400 Size: 1,700 x 750 x 400 Size: 1,600 x 750 x 400 Size: 1,500 x 750 x 400

에픽1700

Size: 1,500 x 750 x 400 Size: 1,500 x 750 x 400 Size: 1,700 x 700 x 400 Size: 1,600 x 700 x 400 Size: 1,500 x 700 x 400





## 펠리스1700

Size: 1,700 x 700 x 410 Size: 1,600 x 700 x 410 Size: 1,500 x 700 x 410 Size: 1,400 x 700 x 410 Size: 1,400 x 750 x 410

c



#### 아로1700

Size: 1,700 x 750 x 470







#### 레오1600

Size: 1,600 x 700 x 380 Size: 1,500 x 700 x 380







Size: 1,640 x 800 x 470



e







#### 플래티넘1600

Size: 1,600 x 800 x 420

윌로우1600

Size: 1,600 x 750 x 410





라크1800

Size: 1,800 x 800 x 430 Size: 1,600 x 800 x 430 Size: 1,600 x 750 x 430 Size: 1,500 x 750 x 430 Size: 1,600 x 700 x 430 Size: 1,500 x 700 x 430





e





Д



브라이드1600

Size: 1,600 x 750 x 410 Size: 1,500 x 750 x 410

#### 로터스1500

Size: 1,500 x 750 x 410







Size: 1,500 x 750 x 430



c





Size: 1,900 x 1,000 x 450 Size: 1,650 x 850 x 450

Size: 1,300 x 700 x 380

### 스머프1300







**머메이드** Size: 1,500 x 750 x 600 Size: 1,350 x 750 x 600



**머메이드 블랙** Size: 1,500 x 750 x 600 Size: 1,350 x 750 x 600



**머메이드 레드** Size: 1,500 x 750 x 600 Size: 1,350 x 750 x 600





**세라 1700** Size: 1,700 x 800 x 600



럭셔리 1600 Size: 1,600 x 750 x 580







캐빈 1750 Size: 1,750 x 750 x 620

주문생산(60일)





스완1700 Size: 1,700 x 740 x 600 국내생산









돔 II 1350 Size: 1,350 x 1,350 x 600 주문생산(60일)







#### Apron

The stylish shapes of our complete apron are not only noble in visual enjoyment but also bring comfortable fittng.

The whole product