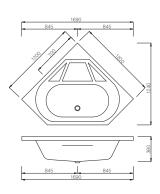

it's SPA will uphold the concept of innovation, continuous develop high-grade series of bathroom products to adapt to the needs of a variety of customers.

듀엣1800

Size: 1,800 x 1,200 x 475

플루토1800

Size: 1,800 x 1,200 x 435

#### 디럭스1700

Size: 1,700 x 1,200 x 430

#### 마르스1800

Size: 1,800 x 1,050 x 435

#### 노블1700

Size: 1,700 x 1,100 x 560