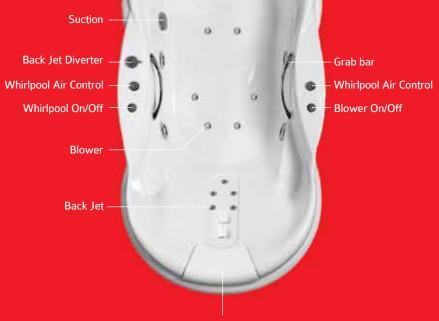

radian and the human body acupuncture point, with large interior space for bath and super hydraulic massage, the massage tub lets you enjoy the new experience of bath.

- Whirlpool Air Control

To further enhance your personalized

Ergonomically designed according to curve radian and the human body acupuncture point, with large interior space for bath and super hydraulic massage, the massage tub lets you enjoy the new experience of bath.