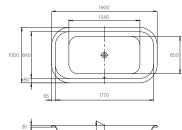

it's SPA will uphold the concept of innovation, continuous develop high-grade series of bathroom products to adapt to the needs of a variety of customers.

듀엣1800

Size: 1,800 x 1,200 x 475

플루토1800

Size: 1,800 x 1,200 x 435