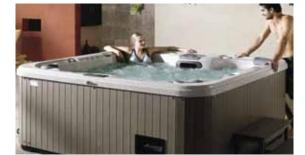

## Unwind from the stresses of daily life and relax with the Suite SPA VELIERO

벨리에로 VELIERO 1850 국내생산 Size: 1,850 x 1,500 x 900

벨리에로 VELIERO 2200R Size: 2,200 x 2,200 x 900

벨리에로 VELIERO 2300 Size: 2,300 x 1,950 x 900

# Feeling Suite Spa VELIERO is about

allowing yourself as you hit the reset button, so you can always feel at your best.

Simple and easy to afford

Good ratio of performance over price, complete function composition, high quality SPA life has never been affordable.

Dynamic Float Filtration System

Efficient and safe. Effectively filter free impurity and bacteria. Ensures you a healthy and SPA life.

The Powerful Jets

Concise but not simple in seat design, also provides powerful massage.