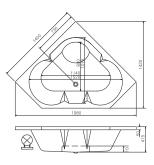

#### 오르빗1800

Size: 1,800 x 1,050 x 550

1390

오아시스1800

Size: 1,800 x 1,800 x 495 Size: 1,600 x 1,600 x 495 국내생산

빌로우1390

Size: 1,390 x 1,390 x 440

크리스탈1829