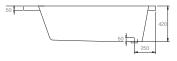

#### 메모리1800

Size: 1,800 x 800 x 410 Size: 1,700 x 800 x 410 Size: 1,600 x 800 x 410 Size: 1,500 x 800 x 410

#### 타이탄1800

Size: 1,600 x 800 x 410 Size: 1,500 x 800 x 410 Size: 1,800 x 750 x 410 Size: 1,700 x 750 x 410 Size: 1,600 x 750 x 410 Size: 1,500 x 750 x 410