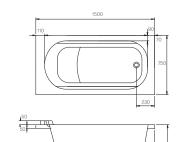

#### 로터스1500

Size: 1,500 x 750 x 410

Size: 1,500 x 750 x 430

c

Size: 1,900 x 1,000 x 450 Size: 1,650 x 850 x 450

Size: 1,300 x 700 x 380