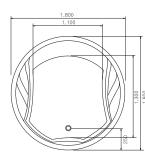

it's SPA will uphold the concept of innovation, continuous develop high-grade series of bathroom products to adapt to the needs of a variety of customers.

듀엣1800

Size: 1,800 x 1,200 x 475

플루토1800

Size: 1,800 x 1,200 x 435