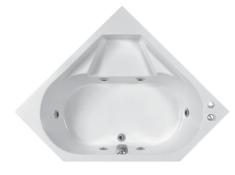

#### 오르빗1800

Size: 1,800 x 1,050 x 550

1390

오아시스1800

Size: 1,800 x 1,800 x 495 Size: 1,600 x 1,600 x 495 국내생산

빌로우1390

Size: 1,390 x 1,390 x 440

크리스탈1829