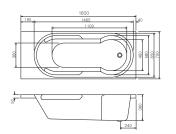

#### 오르빗1800

Size: 1,800 x 1,050 x 550

1390

오아시스1800

Size: 1,800 x 1,800 x 495 Size: 1,600 x 1,600 x 495 국내생산

빌로우1390

Size: 1,390 x 1,390 x 440

크리스탈1829