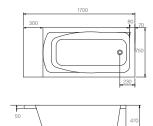

Size: 1,600 x 800 x 400







#### 메모리W1800

Size: 1,800 x 800 x 410 Size: 1,700 x 800 x 410 Size: 1,600 x 800 x 410 Size: 1,500 x 800 x 410









#### 메모리1800

Size: 1,800 x 800 x 410 Size: 1,700 x 800 x 410 Size: 1,600 x 800 x 410 Size: 1,500 x 800 x 410





#### 타이탄1800

Size: 1,600 x 800 x 410 Size: 1,500 x 800 x 410 Size: 1,800 x 750 x 410 Size: 1,700 x 750 x 410 Size: 1,600 x 750 x 410 Size: 1,500 x 750 x 410





#### Size: 1,500 x 800 x 400 Size: 1,700 x 750 x 400 Size: 1,600 x 750 x 400 Size: 1,500 x 750 x 400

에픽1700

Size: 1,500 x 750 x 400 Size: 1,500 x 750 x 400 Size: 1,700 x 700 x 400 Size: 1,600 x 700 x 400 Size: 1,500 x 700 x 400





## 펠리스1700

Size: 1,700 x 700 x 410 Size: 1,600 x 700 x 410 Size: 1,500 x 700 x 410 Size: 1,400 x 700 x 410 Size: 1,400 x 750 x 410

c



#### 아로1700

Size: 1,700 x 750 x 470







#### 레오1600

Size: 1,600 x 700 x 380 Size: 1,500 x 700 x 380







Size: 1,640 x 800 x 470



e







#### 플래티넘1600

Size: 1,600 x 800 x 420

윌로우1600

Size: 1,600 x 750 x 410





라크1800

Size: 1,800 x 800 x 430 Size: 1,600 x 800 x 430 Size: 1,600 x 750 x 430 Size: 1,500 x 750 x 430 Size: 1,600 x 700 x 430 Size: 1,500 x 700 x 430





e





Д



브라이드1600

Size: 1,600 x 750 x 410 Size: 1,500 x 750 x 410

#### 로터스1500

Size: 1,500 x 750 x 410







Size: 1,500 x 750 x 430



c





Size: 1,900 x 1,000 x 450 Size: 1,650 x 850 x 450

Size: 1,300 x 700 x 380

### 스머프1300







**머메이드** Size: 1,500 x 750 x 600 Size: 1,350 x 750 x 600



**머메이드 블랙** Size: 1,500 x 750 x 600 Size: 1,350 x 750 x 600



**머메이드 레드** Size: 1,500 x 750 x 600 Size: 1,350