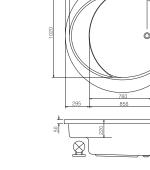

#### 오르빗1800

Size: 1,800 x 1,050 x 550

1390

오아시스1800

Size: 1,800 x 1,800 x 495 Size: 1,600 x 1,600 x 495 국내생산

빌로우1390

Size: 1,390 x 1,390 x 440

크리스탈1829