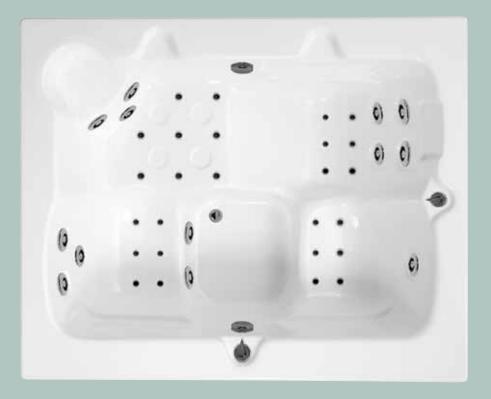

Our products have various styles and complete-function, and are able to meet the different needs of our customers.

Ergonomically designed according to curve radian and the human body acupuncture point, with large interior space for bath and super hydraulic massage, the massage tub lets you enjoy the new experience of bath.

Ergonomically designed according to curve radian and the human body acupuncture point, with large interior space for bath and super hydraulic massage, the massage tub lets you enjoy the new experience of bath.

Dynamic Float Filtration System

Efficient and safe. Effectively filter free impurity and bacteria. Ensures you a healthy and SPA life.

The Powerful Jets

Concise but not simple in seat design, also provides powerful massage.