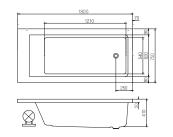

eds of our customers.

Ergonomically designed according to curve radian and the human body acupuncture point, with large interior space for bath and super hydraulic massage, the massage tub lets you enjoy the new experience of bath.









베가1400

Size: 1,400 x 1,400 x 415 Size: 1,300 x 1,300 x 415





케이프1200

Size: 1,200 x 1,200 x 380





#### 폰드1400

Size: 1,400 x 1,400 x 420







#### 제이드1620

Size: 1,620 x 870 x 455





#### 오타와1800

Size: 1,800 x 900 x 410





 $\bigotimes$ 



Size: 1,700 x 850 x 420





코스모스1600

Size: 1,600 x 800 x 400







#### 메모리W1800

Size: 1,800 x 800 x 410 Size: 1,700 x 800 x 410 Size: 1,600 x 800 x 410 Size: 1,500 x 800 x 410









#### 메모리1800

Size: 1,800 x 800 x 410 Size: 1,700 x 800 x 410 Size: 1,600 x 800 x 410 Size: 1,500 x 800 x 410





#### 타이탄1800

Size: 1,600 x 800 x 410 Size: 1,500 x 800 x 410 Size: 1,800 x 750 x 410 Size: 1,700 x 750 x 410 Size: 1,600 x 750 x 410 Size: 1,500 x 750 x 410





#### Size: 1,500 x 800 x 400 Size: 1,700 x 750 x 400 Size: 1,600 x 750 x 400 Size: 1,500 x 750 x 400

에픽1700

Size: 1,500 x 750 x 400 Size: 1,500 x 750 x 400 Size: 1,700 x 700 x 400 Size: 1,600 x 700 x 400 Size: 1,500 x 700 x 400





## 펠리스1700

Size: 1,700 x 700 x 410 Size: 1,600 x 700 x 410 Size: 1,500 x 700 x 410 Size: 1,400 x 700 x 410 Size: 1,400 x 750 x 410

c



#### 아로1700

Size: 1,700 x 750 x 470







#### 레오1600

Size: 1,600 x 700 x 380 Size: 1,500 x 700 x 380







Size: 1,640 x 800 x 470



e







#### 플래티넘1600

Size: 1,600 x 800 x 420

윌로우1600

Size: 1,600 x 750 x 410





라크1800

Size: 1,800 x 800 x 430 Size