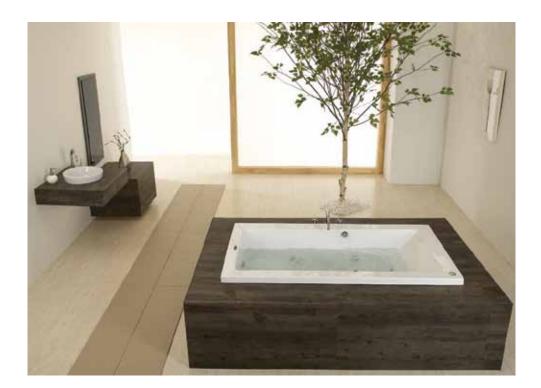

it's SPA will uphold the concept of innovation, continuous develop high-grade series of bathroom products to adapt to the needs of a variety of customers.

듀엣1800

Size: 1,800 x 1,200 x 475

플루토1800

Size: 1,800 x 1,200 x 435