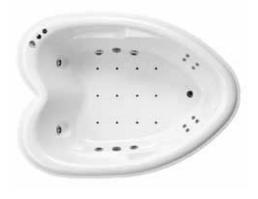

Size: 1,829 x 925 x 505

하트1780

Size: 1,780 x 1,320 x 530

Our products have various styles and complete-function, and are able to meet the different needs of our customers.

Ergonomically designed according to curve radian and the human body acupuncture point, with large interior space for bath and super hydraulic massage, the massage tub lets you enjoy the new experience of bath.