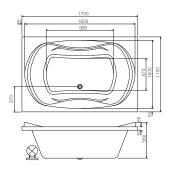

it's SPA will uphold the concept of innovation, continuous develop high-grade series of bathroom products to adapt to the needs of a variety of customers.

듀엣1800

Size: 1,800 x 1,200 x 475

플루토1800

Size: 1,800 x 1,200 x 435