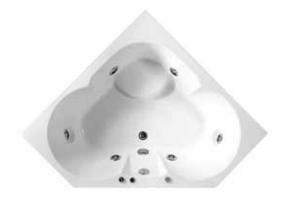

#### 오르빗1800

Size: 1,800 x 1,050 x 550

1390

오아시스1800

Size: 1,800 x 1,800 x 495 Size: 1,600 x 1,600 x 495 국내생산

빌로우1390

Size: 1,390 x 1,390 x 440

크리스탈1829