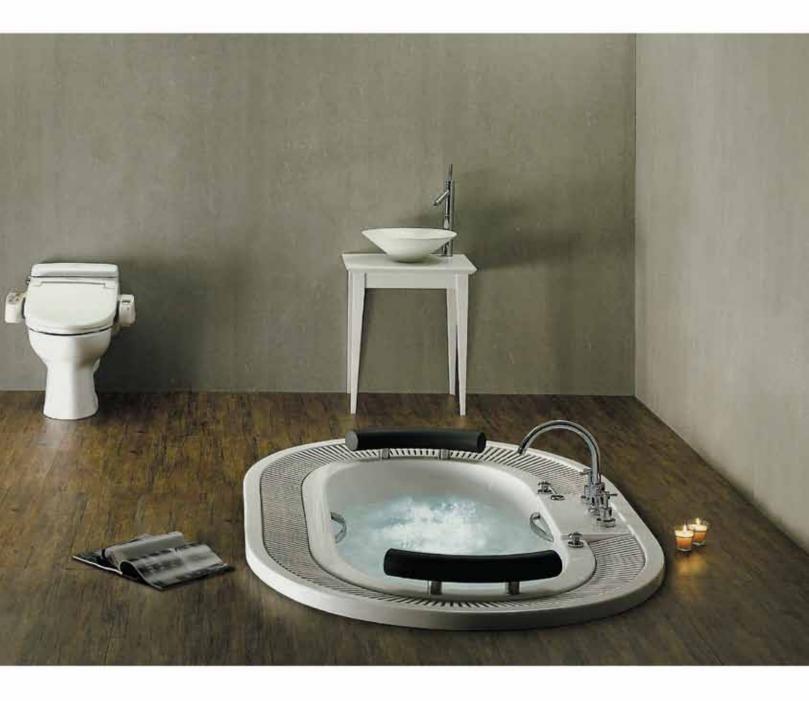

it's SPA offers luxurious and stylish massage tub for customers in pursuit of fashionable life. Europe style design, unique model and fluent curve, each of the massage tubs is carved carefully by the designer.

Our products have various styles and complete-function, and are able to meet the different needs of our customers.

Ergonomically designed according to curve radian and the human body acupuncture point, with large interior space for bath and super hydraulic massage, the massage tub lets you enjoy the new experience of bath.

Headrest

To further enhance your personalized at-home spa experience.

it's SPA offers luxurious and stylish massage tub for customers in pursuit of fashionable life. Europe style design, unique model and fluent curve, each of the massage tubs is carved carefully by the designer. Our products have various styles and complete-function, and are able to meet the different needs of our customers. Ergonomically designed according to curve radian and the human body acupuncture point

radian and the human body acupuncture point, with large interior space for bath and super hydraulic massage, the massage tub lets you enjoy the new experience of bath.

- Whirlpool Air Control

To further enhance your personalized

Ergonomically designed according to curve radian and the human body acupuncture point, with large interior space for bath and super hydraulic massage, the massage tub lets you enjoy the new experience of bath.