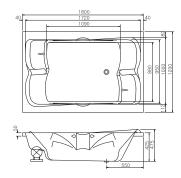

it's SPA will uphold the concept of innovation, continuous develop high-grade series of bathroom products to adapt to the needs of a variety of customers.

듀엣1800

Size: 1,800 x 1,200 x 475

플루토1800

Size: 1,800 x 1,200 x 435

#### 디럭스1700

Size: 1,700 x 1,200 x 430

#### 마르스1800

Size: 1,800 x 1,050 x 435

#### 노블1700

Size: 1,700 x 1,100 x 560