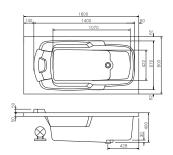

800

Size: 1,800 x 1,800 x 495 Size: 1,600 x 1,600 x 495 국내생산



빌로우1390

Size: 1,390 x 1,390 x 440





크리스탈1829

Size: 1,829 x 925 x 505







하트1780

Size: 1,780 x 1,320 x 530



Our products have various styles and complete-function, and are able to meet the different needs of our customers.

Ergonomically designed according to curve radian and the human body acupuncture point, with large interior space for bath and super hydraulic massage, the massage tub lets you enjoy the new experience of bath.









베가1400

Size: 1,400 x 1,400 x 415 Size: 1,300 x 1,300 x 415





케이프1200

Size: 1,200 x 1,200 x 380





#### 폰드1400

Size: 1,400 x 1,400 x 420







#### 제이드1620

Size: 1,620 x 870 x 455





#### 오타와1800

Size: 1,800 x 900 x 410





 $\bigotimes$ 



Size: 1,700 x 850 x 420





코스모스1600

Size: 1,600 x 800 x 400







#### 메모리W1800

Size: 1,800 x 800 x 410 Size: 1,700 x 800 x 410 Size: 1,600 x 800 x 410 Size: 1,500 x 800 x 410









#### 메모리1800

Size: 1,800 x 800 x 410 Size: 1,700 x 800 x 410 Size: 1,600 x 800 x 410 Size: 1,500 x 800 x 410





#### 타이탄1800

Size: 1,600 x 800 x 410 Size: 1,500 x 800 x 410 Size: 1,800 x 750 x 410 Size: 1,700 x 750 x 410 Size: 1,600 x 750 x 410 Size: 1,500 x 750 x 410





#### Size: 1,500 x 800 x 400 Size: 1,700 x 750 x 400 Size: 1,600 x 750 x 400 Size: 1,500 x 750 x 400

에픽1700

Size: 1,500 x 750 x 400 Size: 1,500 x 750 x 400 Size: 1,700 x 700 x 400 Size: 1,600 x 700 x 400 Size: 1,500 x 700 x 400





## 펠리스1700

Size: 1,700 x 700 x 410 Size: 1,600 x 700 x 410 Size: 1,500 x 700 x 410 Size: 1,400 x 700 x 410 Size: 1,400 x 75