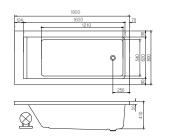

it's SPA will uphold the concept of innovation, continuous develop high-grade series of bathroom products to adapt to the needs of a variety of customers.

듀엣1800

Size: 1,800 x 1,200 x 475

플루토1800

Size: 1,800 x 1,200 x 435