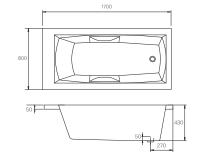

800 x 410 Size: 1,500 x 800 x 410





#### 타이탄1800

Size: 1,600 x 800 x 410 Size: 1,500 x 800 x 410 Size: 1,800 x 750 x 410 Size: 1,700 x 750 x 410 Size: 1,600 x 750 x 410 Size: 1,500 x 750 x 410





#### Size: 1,500 x 800 x 400 Size: 1,700 x 750 x 400 Size: 1,600 x 750 x 400 Size: 1,500 x 750 x 400

에픽1700

Size: 1,500 x 750 x 400 Size: 1,500 x 750 x 400 Size: 1,700 x 700 x 400 Size: 1,600 x 700 x 400 Size: 1,500 x 700 x 400





## 펠리스1700

Size: 1,700 x 700 x 410 Size: 1,600 x 700 x 410 Size: 1,500 x 700 x 410 Size: 1,400 x 700 x 410 Size: 1,400 x 750 x 410

c



#### 아로1700

Size: 1,700 x 750 x 470







#### 레오1600

Size: 1,600 x 700 x 380 Size: 1,500 x 700 x 380







Size: 1,640 x 800 x 470



e







#### 플래티넘1600

Size: 1,600 x 800 x 420

윌로우1600

Size: 1,600 x 750 x 410





라크1800

Size: 1,800 x 800 x 430 Size: 1,600 x 800 x 430 Size: 1,600 x 750 x 430 Size: 1,500 x 750 x 430 Size: 1,600 x 700 x 430 Size: 1,500 x 700 x 430





e





Д



브라이드1600

Size: 1,600 x 750 x 410 Size: 1,500 x 750 x 410

#### 로터스1500

Size: 1,500 x 750 x 410







Size: 1,500 x 750 x 430



c





Size: 1,900 x 1,000 x 450 Size: 1,650 x 850 x 450

Size: 1,300 x 700 x 380

### 스머프1300







**머메이드** Size: 1,500 x 750 x 600 Size: 1,350 x 750 x 600



**머메이드 블랙** Size: 1,500 x 750 x 600 Size: 1,350 x 750 x 600



**머메이드 레드** Size: 1,500 x 750 x 600 Size: 1,350 x 750 x 600





**세라 1700** Size: 1,700 x 800 x 600



럭셔리 1600 Size: 1,600 x 750 x 580







캐빈 1750 Size: 1,750 x 750 x 620

주문생산(60일)





스완1700 Size: 1,700 x 740 x 600 국내생산









돔 II 1350 Size: 1,350 x 1,350 x 600