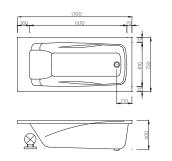

it's SPA will uphold the concept of innovation, continuous develop high-grade series of bathroom products to adapt to the needs of a variety of customers.

듀엣1800

Size: 1,800 x 1,200 x 475

플루토1800

Size: 1,800 x 1,200 x 435

#### 디럭스1700

Size: 1,700 x 1,200 x 430