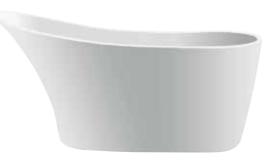

럭셔리 1600 Size: 1,600 x 750 x 580

캐빈 1750 Size: 1,750 x 750 x 620

주문생산(60일)

스완1700 Size: 1,700 x 740 x 600 국내생산

돔 II 1350 Size: 1,350 x 1,350 x 600 주문생산(60일)