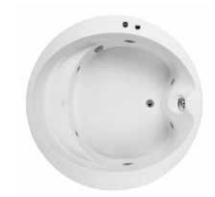

it's SPA offers luxurious and stylish massage tub for customers in pursuit of fashionable life. Europe style design, unique model and fluent curve, each of the massage tubs is carved carefully by the designer.

Our products have various styles and complete-function, and are able to meet the different needs of our customers.

Ergonomically designed according to curve radian and the human body acupuncture point, with large interior space for bath and super hydraulic massage, the massage tub lets you enjoy the new experience of bath.

it's SPA offers luxurious and stylish massage tub for customers in pursuit of fashionable life. Europe style design, unique model and fluent curve, each of the massage tubs is carved carefully by the designer. Our products have various styles and complete-function, and are able to meet the different needs of our customers.

Size: 1,829 x 925 x 505

하트1780

Size: 1,780 x 1,320 x 530

Our products have various styles and complete-function, and are able to meet the different needs of our customers.

Ergonomically designed according to curve radian and the human body acupuncture point, with large interior space for bath and super hydraulic massage, the massage tub lets you enjoy the new experience of bath.