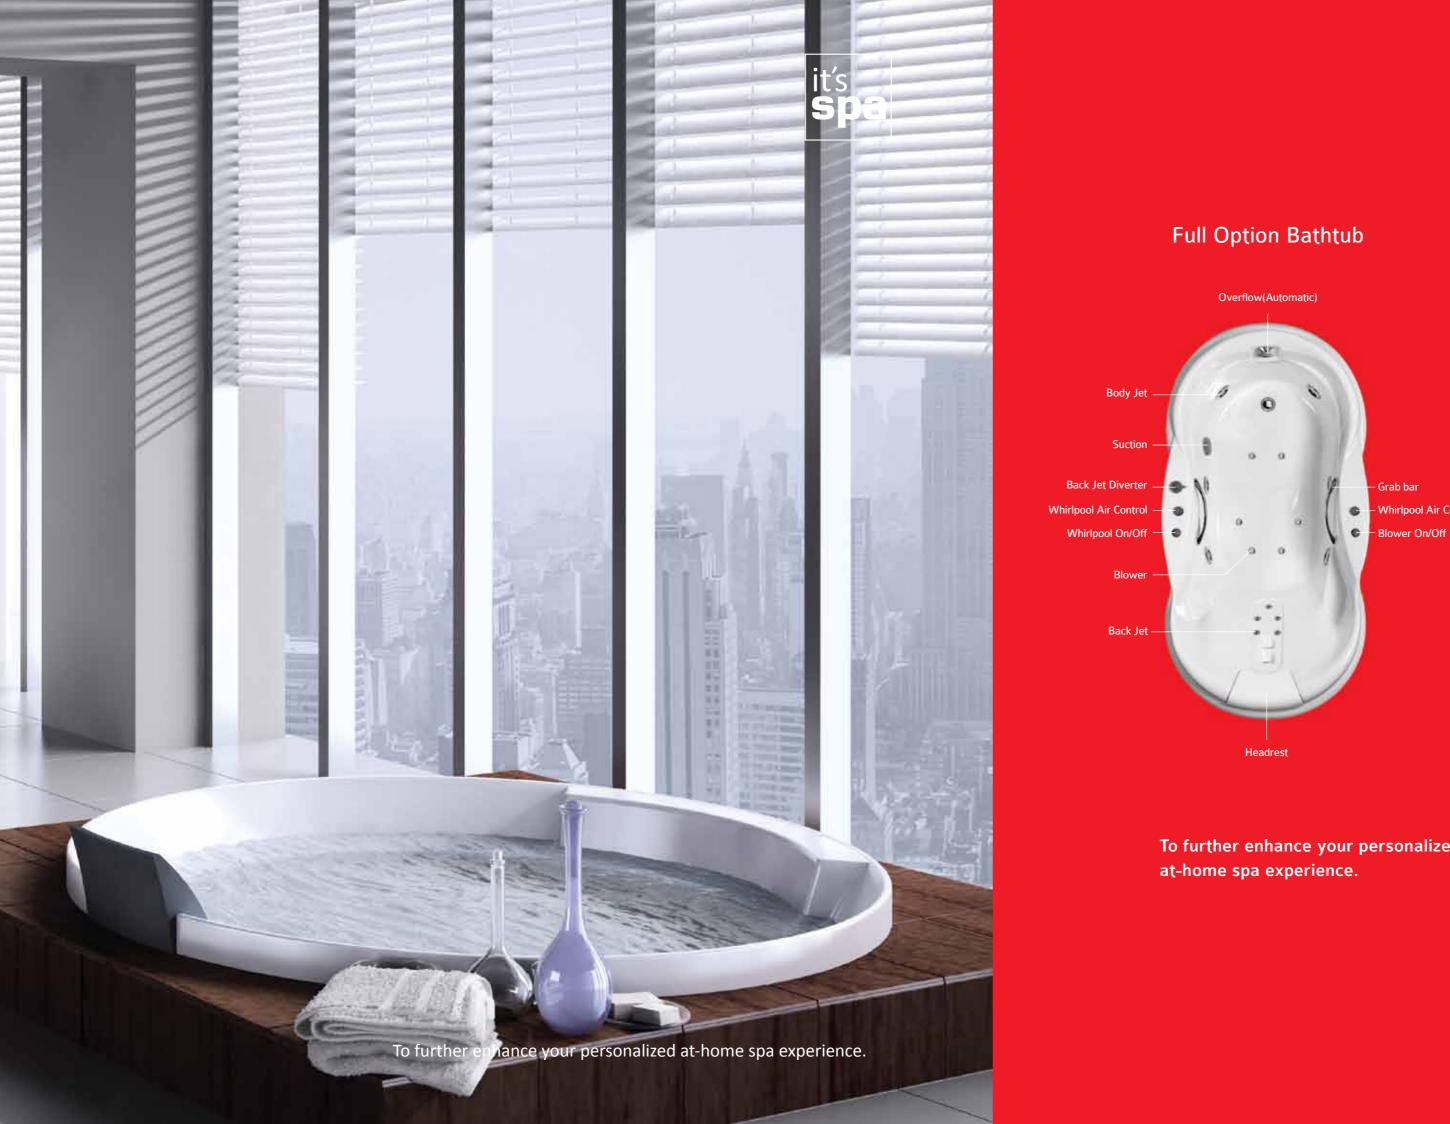

Headrest

To further enhance your personalized at-home spa experience.

it's SPA offers luxurious and stylish massage tub for customers in pursuit of fashionable life. Europe style design, unique model and fluent curve, each of the massage tubs is carved carefully by the designer. Our products have various styles and complete-function, and are able to meet the different needs of our customers. Ergonomically designed according to curve radian and the human body acupuncture point

radian and the human body acupuncture point, with large interior space for bath and super hydraulic massage, the massage tub lets you enjoy the new experience of bath.

- Whirlpool Air Control

To further enhance your personalized

20 personalized at-home spa experience