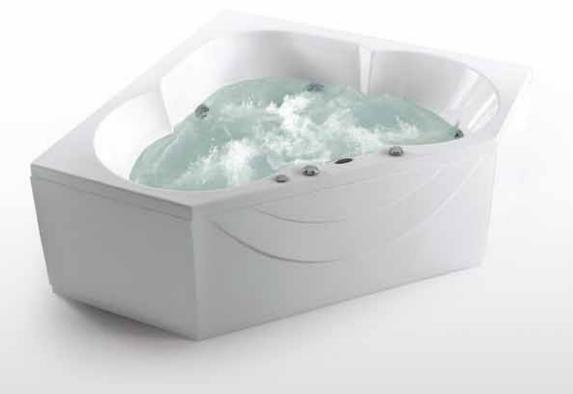

## Unwind from the stresses of daily life and relax with the Suite SPA VELIERO

벨리에로 VELIERO 1850 국내생산 Size: 1,850 x 1,500 x 900

벨리에로 VELIERO 2200R Size: 2,200 x 2,200 x 900

벨리에로 VELIERO 2300 Size: 2,300 x 1,950 x 900

# Feeling Suite Spa VELIERO is about

allowing yourself as you hit the reset button, so you can always feel at your best.

Simple and easy to afford

Good ratio of performance over price, complete function composition, high quality SPA life has never been affordable.

Dynamic Float Filtration System

Efficient and safe. Effectively filter free impurity and bacteria. Ensures you a healthy and SPA life.

The Powerful Jets

Concise but not simple in seat design, also provides powerful massage.