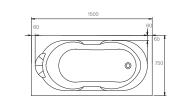

750 x 410 Size: 1,500 x 750 x 410





#### Size: 1,500 x 800 x 400 Size: 1,700 x 750 x 400 Size: 1,600 x 750 x 400 Size: 1,500 x 750 x 400

에픽1700

Size: 1,500 x 750 x 400 Size: 1,500 x 750 x 400 Size: 1,700 x 700 x 400 Size: 1,600 x 700 x 400 Size: 1,500 x 700 x 400





## 펠리스1700

Size: 1,700 x 700 x 410 Size: 1,600 x 700 x 410 Size: 1,500 x 700 x 410 Size: 1,400 x 700 x 410 Size: 1,400 x 750 x 410

c



#### 아로1700

Size: 1,700 x 750 x 470







#### 레오1600

Size: 1,600 x 700 x 380 Size: 1,500 x 700 x 380







Size: 1,640 x 800 x 470



e







#### 플래티넘1600

Size: 1,600 x 800 x 420

윌로우1600

Size: 1,600 x 750 x 410





라크1800

Size: 1,800 x 800 x 430 Size: 1,600 x 800 x 430 Size: 1,600 x 750 x 430 Size: 1,500 x 750 x 430 Size: 1,600 x 700 x 430 Size: 1,500 x 700 x 430





e





Д



브라이드1600

Size: 1,600 x 750 x 410 Size: 1,500 x 750 x 410

#### 로터스1500

Size: 1,500 x 750 x 410







Size: 1,500 x 750 x 430



c





Size: 1,900 x 1,000 x 450 Size: 1,650 x 850 x 450

Size: 1,300 x 700 x 380

### 스머프1300







**머메이드** Size: 1,500 x 750 x 600 Size: 1,350 x 750 x 600



**머메이드 블랙** Size: 1,500 x 750 x 600 Size: 1,350 x 750 x 600



**머메이드 레드** Size: 1,500 x 750 x 600 Size: 1,350 x 750 x 600





**세라 1700** Size: 1,700 x 800 x 600



럭셔리 1600 Size: 1,600 x 750 x 580







캐빈 1750 Size: 1,750 x 750 x 620

주문생산(60일)





스완1700 Size: 1,700 x 740 x 600 국내생산









돔 II 1350 Size: 1,350 x 1,350 x 600 주문생산(60일)







#### Apron

The stylish shapes of our complete apron are not only noble in visual enjoyment but also bring comfortable fittng.

The whole product i