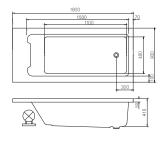

it's SPA will uphold the concept of innovation, continuous develop high-grade series of bathroom products to adapt to the needs of a variety of customers.

듀엣1800

Size: 1,800 x 1,200 x 475

플루토1800

Size: 1,800 x 1,200 x 435