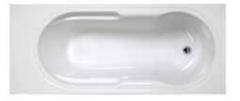

00

Size: 1,800 x 800 x 410 Size: 1,700 x 800 x 410 Size: 1,600 x 800 x 410 Size: 1,500 x 800 x 410









#### 메모리1800

Size: 1,800 x 800 x 410 Size: 1,700 x 800 x 410 Size: 1,600 x 800 x 410 Size: 1,500 x 800 x 410





#### 타이탄1800

Size: 1,600 x 800 x 410 Size: 1,500 x 800 x 410 Size: 1,800 x 750 x 410 Size: 1,700 x 750 x 410 Size: 1,600 x 750 x 410 Size: 1,500 x 750 x 410





#### Size: 1,500 x 800 x 400 Size: 1,700 x 750 x 400 Size: 1,600 x 750 x 400 Size: 1,500 x 750 x 400

에픽1700

Size: 1,500 x 750 x 400 Size: 1,500 x 750 x 400 Size: 1,700 x 700 x 400 Size: 1,600 x 700 x 400 Size: 1,500 x 700 x 400





## 펠리스1700

Size: 1,700 x 700 x 410 Size: 1,600 x 700 x 410 Size: 1,500 x 700 x 410 Size: 1,400 x 700 x 410 Size: 1,400 x 750 x 410

c



#### 아로1700

Size: 1,700 x 750 x 470







#### 레오1600

Size: 1,600 x 700 x 380 Size: 1,500 x 700 x 380







Size: 1,640 x 800 x 470



e







#### 플래티넘1600

Size: 1,600 x 800 x 420

윌로우1600

Size: 1,600 x 750 x 410





라크1800

Size: 1,800 x 800 x 430 Size: 1,600 x 800 x 430 Size: 1,600 x 750 x 430 Size: 1,500 x 750 x 430 Size: 1,600 x 700 x 430 Size: 1,500 x 700 x 430





e





Д



브라이드1600

Size: 1,600 x 750 x 410 Size: 1,500 x 750 x 410

#### 로터스1500

Size: 1,500 x 750 x 410







Size: 1,500 x 750 x 430



c





Size: 1,900 x 1,000 x 450 Size: 1,650 x 850 x 450

Size: 1,300 x 700 x 380

### 스머프1300







**머메이드** Size: 1,500 x 750 x 600 Size: 1,350 x 750 x 600



**머메이드 블랙** Size: 1,500 x 750 x 600 Size: 1,350 x 750 x 600



**머메이드 레드** Size: 1,500 x 750 x 600 Size: 1,350 x 750 x 600





**세라 1700** Size: 1,700