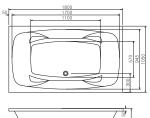

tubs is carved carefully by the designer. Our products have various styles and complete-function, and are able to meet the different needs of our customers.

Ergonomically designed according to curve radian and the human body acupuncture point, with large interior space for bath and super hydraulic massage, the massage tub lets you enjoy the new experience of bath.









it's SPA will uphold the concept of innovation, continuous develop high-grade series of bathroom products to adapt to the needs of a variety of customers.







듀엣1800

Size: 1,800 x 1,200 x 475





플루토1800

Size: 1,800 x 1,200 x 435







#### 디럭스1700

Size: 1,700 x 1,200 x 430







#### 마르스1800

Size: 1,800 x 1,050 x 435





#### 노블1700

Size: 1,700 x 1,100 x 560





#### 자스민1700

Size: 1,700 x 1,050 x 430







 $\underline{\otimes}$ 

#### 오르빗1800

Size: 1,800 x 1,050 x 550









1390





오아시스1800

Size: 1,800 x 1,800 x 495 Size: 1,600 x 1,600 x 495 국내생산



빌로우1390

Size: 1,390 x 1,390 x 440





크리스탈1829

Size: 1,829 x 925 x 505







하트1780

Size: 1,780 x 1,320 x 530



Our products have various styles and complete-function, and are able to meet the different needs of our customers.

Ergonomically designed according to curve radian and the human body acupuncture point, with large interior space for bath and super hydraulic massage, the massage tub lets you enjoy the new experience of bath.









베가1400

Size: 1,400 x 1,400 x 415 Size: 1,300 x 1,300 x 415





케이프1200

Size: 1,200 x 1,200 x 380





#### 폰드1400

Size: 1,400 x 1,400 x 420







#### 제이드1620

Size: 1,620 x 870 x 455