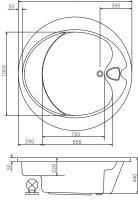

#### 오르빗1800

Size: 1,800 x 1,050 x 550

1390

오아시스1800

Size: 1,800 x 1,800 x 495 Size: 1,600 x 1,600 x 495 국내생산

빌로우1390

Size: 1,390 x 1,390 x 440

크리스탈1829