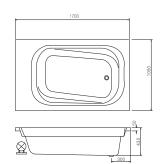

it's SPA will uphold the concept of innovation, continuous develop high-grade series of bathroom products to adapt to the needs of a variety of customers.

듀엣1800

Size: 1,800 x 1,200 x 475

플루토1800

Size: 1,800 x 1,200 x 435

#### 디럭스1700

Size: 1,700 x 1,200 x 430