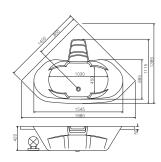

it's SPA will uphold the concept of innovation, continuous develop high-grade series of bathroom products to adapt to the needs of a variety of customers.

듀엣1800

Size: 1,800 x 1,200 x 475

플루토1800

Size: 1,800 x 1,200 x 435

#### 디럭스1700

Size: 1,700 x 1,200 x 430

#### 마르스1800

Size: 1,800 x 1,050 x 435

#### 노블1700

Size: 1,700 x 1,100 x 560