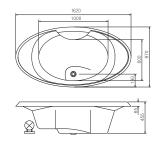

it's SPA will uphold the concept of innovation, continuous develop high-grade series of bathroom products to adapt to the needs of a variety of customers.

듀엣1800

Size: 1,800 x 1,200 x 475

플루토1800

Size: 1,800 x 1,200 x 435