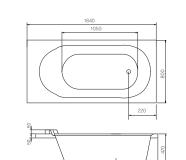

#### 레오1600

Size: 1,600 x 700 x 380 Size: 1,500 x 700 x 380

Size: 1,640 x 800 x 470

e