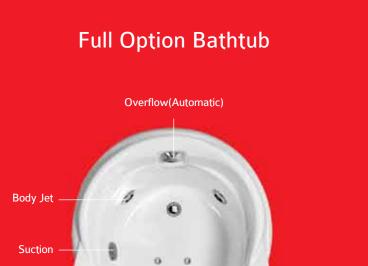

Headrest

To further enhance your personalized at-home spa experience.

it's SPA offers luxurious and stylish massage tub for customers in pursuit of fashionable life. Europe style design, unique model and fluent curve, each of the massage tubs is carved carefully by the designer. Our products have various styles and complete-function, and are able to meet the different needs of our customers. Ergonomically designed according to curve radian and the human body acupuncture point

it's SPA offers luxurious and stylish massage tub for customers in pursuit of fashionable life. Europe style design, unique model and fluent curve, each of the massage tubs is carved carefully by the designer. Our products have various styles and complete-function, and are able to meet the different needs of our customers.

Ergonomically designed according to curve radian and the human body acupuncture point, with large interior space for bath and super hydraulic massage, the massage tub lets you enjoy the new experience of bath.