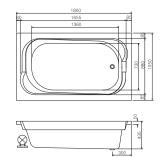

it's SPA will uphold the concept of innovation, continuous develop high-grade series of bathroom products to adapt to the needs of a variety of customers.

듀엣1800

Size: 1,800 x 1,200 x 475

플루토1800

Size: 1,800 x 1,200 x 435