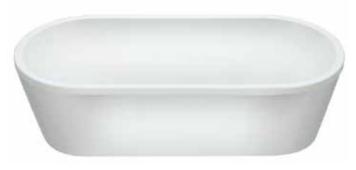

## 펠리스1700

Size: 1,700 x 700 x 410 Size: 1,600 x 700 x 410 Size: 1,500 x 700 x 410 Size: 1,400 x 700 x 410 Size: 1,400 x 750 x 410

c