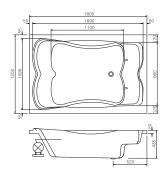

#### 자스민1700

Size: 1,700 x 1,050 x 430

 $\underline{\otimes}$ 

#### 오르빗1800

Size: 1,800 x 1,050 x 550

1390

오아시스1800

Size: 1,800 x 1,800 x 495 Size: 1,600 x 1,600 x 495 국내생산

빌로우1390

Size: 1,390 x 1,390 x 440

크리스탈1829

Size: 1,829 x 925 x 505

하트1780

Size: 1,780 x 1,320 x 530

Our products have various styles and complete-function, and are able to meet the different needs of our customers.

Ergonomically designed according to curve radian and the human body acupuncture point, with large interior space for bath and super hydraulic massage, the massage tub lets you enjoy the new experience of bath.