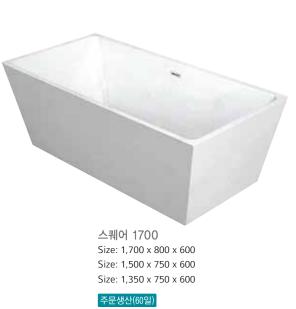

#### 타이탄1800

Size: 1,600 x 800 x 410 Size: 1,500 x 800 x 410 Size: 1,800 x 750 x 410 Size: 1,700 x 750 x 410 Size: 1,600 x 750 x 410 Size: 1,500 x 750 x 410