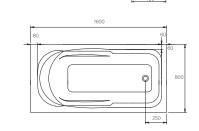

#### 메모리1800

Size: 1,800 x 800 x 410 Size: 1,700 x 800 x 410 Size: 1,600 x 800 x 410 Size: 1,500 x 800 x 410

#### 타이탄1800

Size: 1,600 x 800 x 410 Size: 1,500 x 800 x 410 Size: 1,800 x 750 x 410 Size: 1,700 x 750 x 410 Size: 1,600 x 750 x 410 Size: 1,500 x 750 x 410