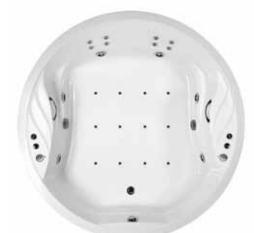

it's SPA offers luxurious and stylish massage tub for customers in pursuit of fashionable life. Europe style design, unique model and fluent curve, each of the massage tubs is carved carefully by the designer.

Our products have various styles and complete-function, and are able to meet the different needs of our customers.

Ergonomically designed according to curve radian and the human body acupuncture point, with large interior space for bath and super hydraulic massage, the massage tub lets you enjoy the new experience of bath.

Headrest

To further enhance your personalized at-home spa experience.

it's SPA offers luxurious and stylish massage tub for customers in pursuit of fashionable life. Europe style design, unique model and fluent curve, each of the massage tubs is carved carefully by the designer. Our products have various styles and complete-function, and are able to meet the different needs of our customers. Ergonomically designed according to curve radian and the human body acupuncture point

radian and the human body acupuncture point, with large interior space for bath and super hydraulic massage, the massage tub lets you enjoy the new experience of bath.

- Whirlpool Air Control

To further enhance your personalized

Ergonomically designed according to curve radian and the human body acupuncture point, with large interior space for bath and super hydraulic massage, the massage tub lets you enjoy the new experience of bath.