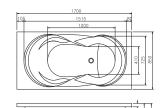

it's SPA will uphold the concept of innovation, continuous develop high-grade series of bathroom products to adapt to the needs of a variety of customers.

듀엣1800

Size: 1,800 x 1,200 x 475

플루토1800

Size: 1,800 x 1,200 x 435

#### 디럭스1700

Size: 1,700 x 1,200 x 430