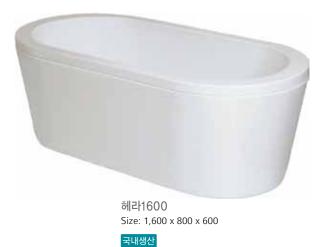

it's SPA will uphold the concept of innovation, continuous develop high-grade series of bathroom products to adapt to the needs of a variety of customers.

듀엣1800

Size: 1,800 x 1,200 x 475

플루토1800

Size: 1,800 x 1,200 x 435