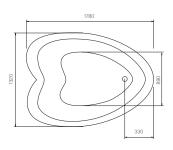

Size: 1,829 x 925 x 505

하트1780

Size: 1,780 x 1,320 x 530

Our products have various styles and complete-function, and are able to meet the different needs of our customers.

Ergonomically designed according to curve radian and the human body acupuncture point, with large interior space for bath and super hydraulic massage, the massage tub lets you enjoy the new experience of bath.