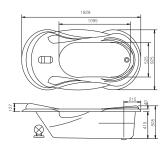

### 스머프1300

**머메이드** Size: 1,500 x 750 x 600 Size: 1,350 x 750 x 600

**머메이드 블랙** Size: 1,500 x 750 x 600 Size: 1,350 x 750 x 600

**머메이드 레드** Size: 1,500 x 750 x 600 Size: 1,350 x 750 x 600

**세라 1700** Size: 1,700 x 800 x 600