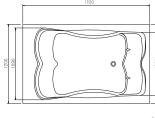

it's SPA will uphold the concept of innovation, continuous develop high-grade series of bathroom products to adapt to the needs of a variety of customers.

듀엣1800

Size: 1,800 x 1,200 x 475

플루토1800

Size: 1,800 x 1,200 x 435

#### 디럭스1700

Size: 1,700 x 1,200 x 430

#### 마르스1800

Size: 1,800 x 1,050 x 435

#### 노블1700

Size: 1,700 x 1,100 x 560